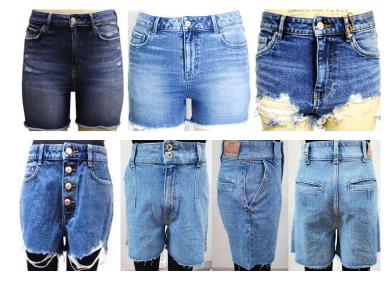

#### Shorts

- •Long Slim Shorts is very popular and looks like a redone of your longer version
- •Cut off shorts in different length of file and rise is a popular choice for summer
- **Relaxed shorts** is the short version of relaxed wide legs with have side seam and longer inseam

**Relax Shorts-**Different Waistband construction with relaxed side seam and longer inseam

Popular **Cut off** with different fly & inseam length

Key Wash Trends