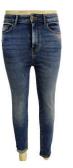

## **DENIM RANGE**

• **Mom jeans** is a slang term for high-waist women's jeans that were originally fashionable in the late 1980s and early 1990s. In the late 1990s and 2000s they were mainly worn by middle-aged American women and considered unhip by trendy younger women. Mom jeans then came back in style amongst hipsters and fashion aware young women in the 2010s.

• Originally a pejorative and derogatory term, mom jeans gained prominence from a May 2003 <u>Saturday Night Live</u> skit written by <u>Tina Fey</u> for a fake brand of jeans called Mom Jeans, which used the tagline "For this <u>Mother's Day</u>, don't give Mom that bottle of perfume. Give her something that says, 'I'm not a woman anymore...I'm a mom!'