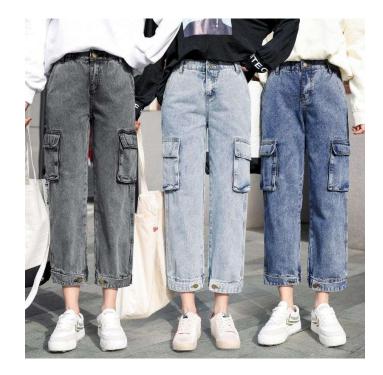

#### **Cargo pants**

Cargo pants also known as cargo trousers and/or combat trousers. Its name being derived from their military purposes was a major trend in the fashion scene during the 1990s, its history is definitely of practical use. It provided easy access to any gear and storage solely for soldiers. These pants are typically cut loose, specifically designed for intense outdoor activities and are distinctly distinguished with their several pockets. Because of the level of convenience they bring when carrying items, it has become a popular trend in urban places. At the present time, it still serves its fashion and functional points.

#### Cargo

•We are selling a lot of casual's but in this type of denim we have mashed both cargo and casual to bring a new type of trend .