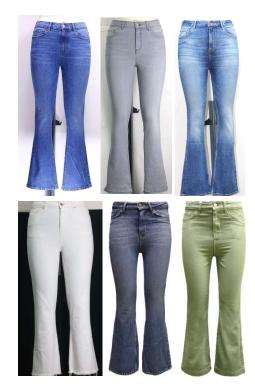

#### Flayer

Now a days different width of hem is used in fashion and it occupies a big portion of the market

## Key Wash Trends

- For vintage
- For skinny

For vintage

Subtitle Acid

Cut and sew panel natuíal

Classic blue

Subtitle towel bleach

Towel bleach

Pale bleach

Purple cast Indigo

Printed denim

Bright indigo

New grey

Distress denim