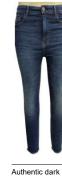

## **Skinny Jeans**

Slim-fit pants or skinny jeans (when made from <u>denim</u>) have a snug fit and a small leg opening that can be anywhere from 9" to 20" in circumference, depending on the size. Other names for this style include drainpipes, stovepipes, tight pants, cigarette pants, skinny jeans are taper at the bottom of the leg, whereas drainpipe jeans are skinny but then the lower leg is straight instead of tapering and so they are often slightly baggier at the bottom of the leg than skinny jeans. In some styles, zippers are needed at the bottom of the leg to facilitate pulling them over the feet. Stretch <u>denim</u>, with anywhere from 2% to 4% spandex, may be used to allow jeans to have a superslim fit. Skinny jeans come in a variety of colors and styles.