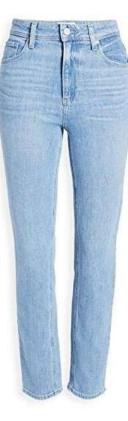

## **Skinny Jeans**

Slim-fit pants or skinny jeans (when made from <u>denim</u>) have a snug fit and a small leg opening that can be anywhere from 9" to 20" in circumference, depending on the size. Other names for this style include drainpipes, stovepipes, tight pants, cigarette pants, skinny jeans are taper at the bottom of the leg, whereas drainpipe jeans are skinny but then the lower leg is straight instead of tapering and so they are often slightly baggier at the bottom of the leg than skinny jeans. In some styles, zippers are needed at the bottom of the leg to facilitate pulling them over the feet. Stretch <u>denim</u>, with anywhere from 2% to 4% spandex, may be used to allow jeans to have a superslim fit. Skinny jeans come in a variety of colors and styles.