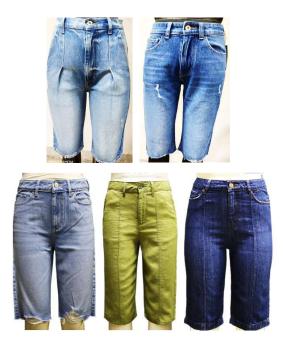

#### Shorts

- •Long Slim Shorts is very popular and looks like a redone of your longer version
- •Cut off shorts in different length of file and rise is a popular choice for summer
- **Relaxed shorts** is the short version of relaxed wide legs with have side seam and longer inseam

**Relax Shorts-**Different Waistband construction with relaxed side seam and longer inseam

Popular **Cut off** with different fly & inseam length

Key Wash Trends