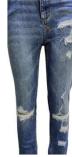

## **Skinny Jeans**

Slim-fit pants or skinny jeans (when made from <u>denim</u>) have a snug fit and a small leg opening that can be anywhere from 9" to 20" in circumference, depending on the size. Other names for this style include drainpipes, stovepipes, tight pants, cigarette pants, skinny jeans are taper at the bottom of the leg, whereas drainpipe jeans are skinny but then the lower leg is straight instead of tapering and so they are often slightly baggier at the bottom of the leg than skinny jeans. In some styles, zippers are needed at the bottom of the leg to facilitate pulling them over the feet. Stretch <u>denim</u>, with anywhere from 2% to 4% spandex, may be used to allow jeans to have a superslim fit. Skinny jeans come in a variety of colors and styles.

## **DENIM RANGE**

• **Mom jeans** is a slang term for high-waist women's jeans that were originally fashionable in the late 1980s and early 1990s. In the late 1990s and 2000s they were mainly worn by middle-aged American women and considered unhip by trendy younger women. Mom jeans then came back in style amongst hipsters and fashion aware young women in the 2010s.