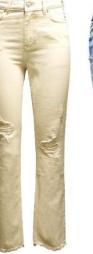

From Marilyn Monroe to Kim Kardashian the boyfriend jeans have been popular for many years. The boyfriend jeans is aloose fitting, slouchy, and relaxed looking pants that are heavily distressed. Nowadays a famous celebrities such as <u>Kendall Jenner</u> to <u>Reese Witherspoon</u> to <u>Rihanna</u> are wearing boyfriend jeans. This jeans has been reinvented to be in many fits, from more baggy and authentic, to a tighter more dapper version.

#### **Boy Friend**

In <u>fashion design</u>, primarily in <u>ready-to-</u> wear lines, **boyfriend** is any style of women's clothing that was modified from a corresponding men's garment. Examples include boyfriend jackets, boyfriend jeans, and boyfriend blazers, which are often more <u>unisex</u> or looser in appearance and fit than most women's jackets or <u>trousers</u>, though still designed for the female form.