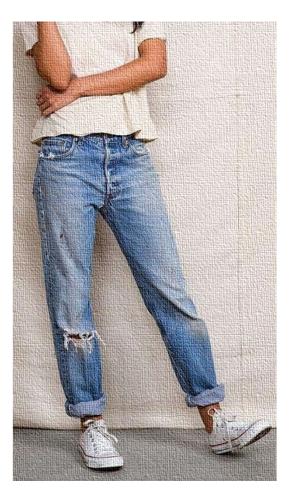

From Marilyn Monroe to Kim Kardashian the boyfriend jeans have been popular for many years. The boyfriend jeans is aloose fitting, slouchy, and relaxed looking pants that are heavily distressed. Nowadays a famous celebrities such as <u>Kendall Jenner</u> to <u>Reese Witherspoon</u> to <u>Rihanna</u> are wearing boyfriend jeans. This jeans has been reinvented to be in many fits, from more baggy and authentic, to a tighter more dapper version.

#### **Boy Friend**

In <u>fashion design</u>, primarily in <u>ready-to-</u> wear lines, **boyfriend** is any style of women's clothing that was modified from a corresponding men's garment. Examples include boyfriend jackets, boyfriend jeans, and boyfriend blazers, which are often more <u>unisex</u> or looser in appearance and fit than most women's jackets or <u>trousers</u>, though still designed for the female form.