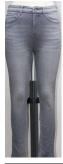

## **Skinny Jeans**

Slim-fit pants or skinny jeans (when made from <u>denim</u>) have a snug fit and a small leg opening that can be anywhere from 9" to 20" in circumference, depending on the size. Other names for this style include drainpipes, stovepipes, tight pants, cigarette pants, skinny jeans are taper at the bottom of the leg, whereas drainpipe jeans are skinny but then the lower leg is straight instead of tapering and so they are often slightly baggier at the bottom of the leg than skinny jeans. In some styles, zippers are needed at the bottom of the leg to facilitate pulling them over the feet. Stretch <u>denim</u>, with anywhere from 2% to 4% spandex, may be used to allow jeans to have a superslim fit. Skinny jeans come in a variety of colors and styles.