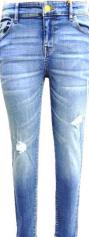

## **Skinny Jeans**

Slim-fit pants or skinny jeans (when made from <u>denim</u>) have a snug fit and a small leg opening that can be anywhere from 9" to 20" in circumference, depending on the size. Other names for this style include drainpipes, stovepipes, tight pants, cigarette pants, skinny jeans are taper at the bottom of the leg, whereas drainpipe jeans are skinny but then the lower leg is straight instead of tapering and so they are often slightly baggier at the bottom of the leg than skinny jeans. In some styles, zippers are needed at the bottom of the leg to facilitate pulling them over the feet. Stretch <u>denim</u>, with anywhere from 2% to 4% spandex, may be used to allow jeans to have a superslim fit. Skinny jeans come in a variety of colors and styles.