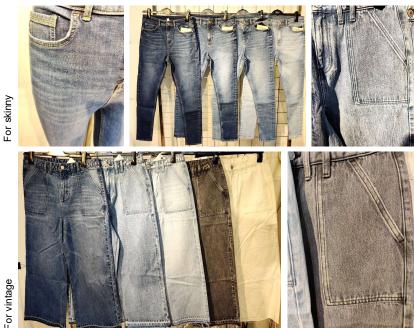

## Key Wash Trends

- For vintage
- For skinny

For vintage

Subtitle Acid

Cut and sew panel natuíal

Classic blue

Subtitle towel bleach

Towel bleach