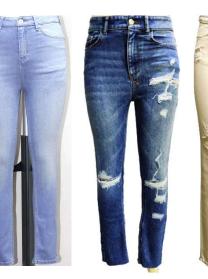

## **DENIM RANGE**

• **Mom jeans** is a slang term for high-waist women's jeans that were originally fashionable in the late 1980s and early 1990s. In the late 1990s and 2000s they were mainly worn by middle-aged American women and considered unhip by trendy younger women. Mom jeans then came back in style amongst hipsters and fashion aware young women in the 2010s.

• Originally a pejorative and derogatory term, mom jeans gained prominence from a May 2003 <u>Saturday Night Live</u> skit written by <u>Tina Fey</u> for a fake brand of jeans called Mom Jeans, which used the tagline "For this <u>Mother's Day</u>, don't give Mom that bottle of perfume. Give her something that says, 'I'm not a woman anymore...I'm a mom!'

From Marilyn Monroe to Kim Kardashian the boyfriend jeans have been popular for many years. The boyfriend jeans is aloose fitting, slouchy, and relaxed looking pants that are heavily distressed. Nowadays a famous celebrities such as <u>Kendall Jenner</u> to <u>Reese Witherspoon</u> to <u>Rihanna</u> are wearing boyfriend jeans. This jeans has been reinvented to be in many fits, from more baggy and authentic, to a tighter more dapper version.

## **Skinny Jeans**

Slim-fit pants or skinny jeans (when made from <u>denim</u>) have a snug fit and a small leg opening that can be anywhere from 9" to 20" in circumference, depending on the size. Other names for this style include drainpipes, stovepipes, tight pants, cigarette pants, skinny jeans are taper at the bottom of the leg, whereas drainpipe jeans are skinny but then the lower leg is straight instead of tapering and so they are often slightly baggier at the bottom of the leg than skinny jeans. In some styles, zippers are needed at the bottom of the leg to facilitate pulling them over the feet. Stretch <u>denim</u>, with anywhere from 2% to 4% spandex, may be used to allow jeans to have a superslim fit. Skinny jeans come in a variety of colors and styles.