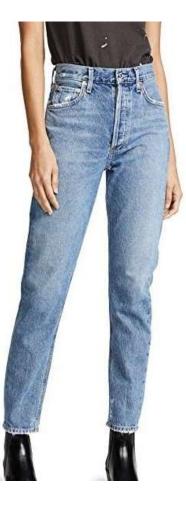

## **Skinny Jeans**

Slim-fit pants or skinny jeans (when made from <u>denim</u>) have a snug fit and a small leg opening that can be anywhere from 9" to 20" in circumference, depending on the size. Other names for this style include drainpipes, stovepipes, tight pants, cigarette pants, skinny jeans are taper at the bottom of the leg, whereas drainpipe jeans are skinny but then the lower leg is straight instead of tapering and so they are often slightly baggier at the bottom of the leg than skinny jeans. In some styles, zippers are needed at the bottom of the leg to facilitate pulling them over the feet. Stretch <u>denim</u>, with anywhere from 2% to 4% spandex, may be used to allow jeans to have a superslim fit. Skinny jeans come in a variety of colors and styles.