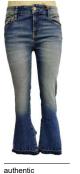

From Marilyn Monroe to Kim Kardashian the boyfriend jeans have been popular for many years. The boyfriend jeans is aloose fitting, slouchy, and relaxed looking pants that are heavily distressed. Nowadays a famous celebrities such as <u>Kendall Jenner</u> to <u>Reese Witherspoon</u> to <u>Rihanna</u> are wearing boyfriend jeans. This jeans has been reinvented to be in many fits, from more baggy and authentic, to a tighter more dapper version.