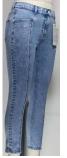

## **Skinny Jeans**

Slim-fit pants or skinny jeans (when made from <u>denim</u>) have a snug fit and a small leg opening that can be anywhere from 9" to 20" in circumference, depending on the size. Other names for this style include drainpipes, stovepipes, tight pants, cigarette pants, skinny jeans are taper at the bottom of the leg, whereas drainpipe jeans are skinny but then the lower leg is straight instead of tapering and so they are often slightly baggier at the bottom of the leg than skinny jeans. In some styles, zippers are needed at the bottom of the leg to facilitate pulling them over the feet. Stretch <u>denim</u>, with anywhere from 2% to 4% spandex, may be used to allow jeans to have a superslim fit. Skinny jeans come in a variety of colors and styles.