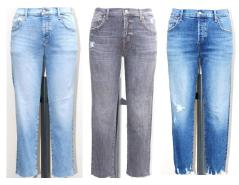

## **DENIM RANGE**

• **Mom jeans** is a slang term for high-waist women's jeans that were originally fashionable in the late 1980s and early 1990s. In the late 1990s and 2000s they were mainly worn by middle-aged American women and considered unhip by trendy younger women. Mom jeans then came back in style amongst hipsters and fashion aware young women in the 2010s.

• Originally a pejorative and derogatory term, mom jeans gained prominence from a May 2003 <u>Saturday Night Live</u> skit written by <u>Tina Fey</u> for a fake brand of jeans called Mom Jeans, which used the tagline "For this <u>Mother's Day</u>, don't give Mom that bottle of perfume. Give her something that says, 'I'm not a woman anymore...I'm a mom!'

From Marilyn Monroe to Kim Kardashian the boyfriend jeans have been popular for many years. The boyfriend jeans is aloose fitting, slouchy, and relaxed looking pants that are heavily distressed. Nowadays a famous celebrities such as <u>Kendall Jenner</u> to <u>Reese Witherspoon</u> to <u>Rihanna</u> are wearing boyfriend jeans. This jeans has been reinvented to be in many fits, from more baggy and authentic, to a tighter more dapper version.

## **Skinny Jeans**

Slim-fit pants or skinny jeans (when made from <u>denim</u>) have a snug fit and a small leg opening that can be anywhere from 9" to 20" in circumference, depending on the size. Other names for this style include drainpipes, stovepipes, tight pants, cigarette pants, skinny jeans are taper at the bottom of the leg, whereas drainpipe jeans are skinny but then the lower leg is straight instead of tapering and so they are often slightly baggier at the bottom of the leg than skinny jeans. In some styles, zippers are needed at the bottom of the leg to facilitate pulling them over the feet. Stretch <u>denim</u>, with anywhere from 2% to 4% spandex, may be used to allow jeans to have a superslim fit. Skinny jeans come in a variety of colors and styles.