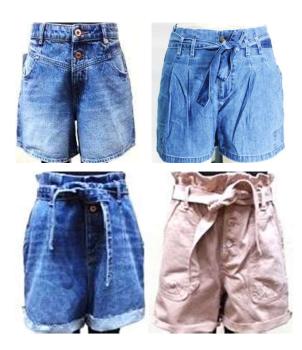

#### Shorts

- •Long Slim Shorts is very popular and looks like a redone of your longer version
- •Cut off shorts in different length of file and rise is a popular choice for summer
- **Relaxed shorts** is the short version of relaxed wide legs with have side seam and longer inseam

**Relax Shorts-**Different Waistband construction with relaxed side seam and longer inseam

Popular **Cut off** with different fly & inseam length

Key Wash Trends