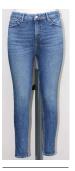

## **Skinny Jeans**

Slim-fit pants or skinny jeans (when made from <u>denim</u>) have a snug fit and a small leg opening that can be anywhere from 9" to 20" in circumference, depending on the size. Other names for this style include drainpipes, stovepipes, tight pants, cigarette pants, skinny jeans are taper at the bottom of the leg, whereas drainpipe jeans are skinny but then the lower leg is straight instead of tapering and so they are often slightly baggier at the bottom of the leg than skinny jeans. In some styles, zippers are needed at the bottom of the leg to facilitate pulling them over the feet. Stretch <u>denim</u>, with anywhere from 2% to 4% spandex, may be used to allow jeans to have a superslim fit. Skinny jeans come in a variety of colors and styles.