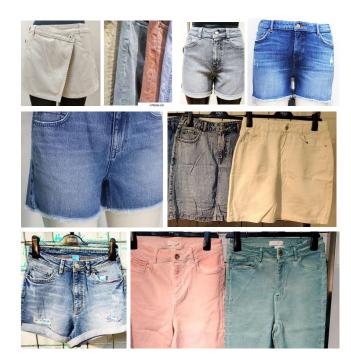

#### Shorts

- •Long Slim Shorts is very popular and looks like a redone of your longer version
- •Cut off shorts in different length of file and rise is a popular choice for summer
- **Relaxed shorts** is the short version of relaxed wide legs with have side seam and longer inseam

**Relax Shorts-**Different Waistband construction with relaxed side seam and longer inseam

Popular **Cut off** with different fly & inseam length

Key Wash Trends