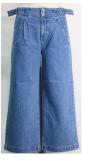

## **DENIM RANGE**

• **Mom jeans** is a slang term for high-waist women's jeans that were originally fashionable in the late 1980s and early 1990s. In the late 1990s and 2000s they were mainly worn by middle-aged American women and considered unhip by trendy younger women. Mom jeans then came back in style amongst hipsters and fashion aware young women in the 2010s.

• Originally a pejorative and derogatory term, mom jeans gained prominence from a May 2003 <u>Saturday Night Live</u> skit written by <u>Tina Fey</u> for a fake brand of jeans called Mom Jeans, which used the tagline "For this <u>Mother's Day</u>, don't give Mom that bottle of perfume. Give her something that says, 'I'm not a woman anymore...I'm a mom!'