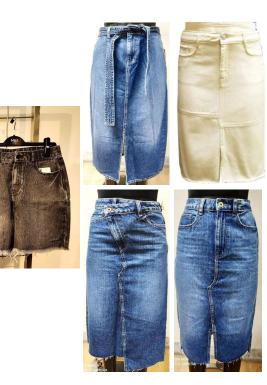

#### Shorts

- •Long Slim Shorts is very popular and looks like a redone of your longer version
- •Cut off shorts in different length of file and rise is a popular choice for summer
- **Relaxed shorts** is the short version of relaxed wide legs with have side seam and longer inseam

**Relax Shorts-**Different Waistband construction with relaxed side seam and longer inseam

Popular **Cut off** with different fly & inseam length

Key Wash Trends